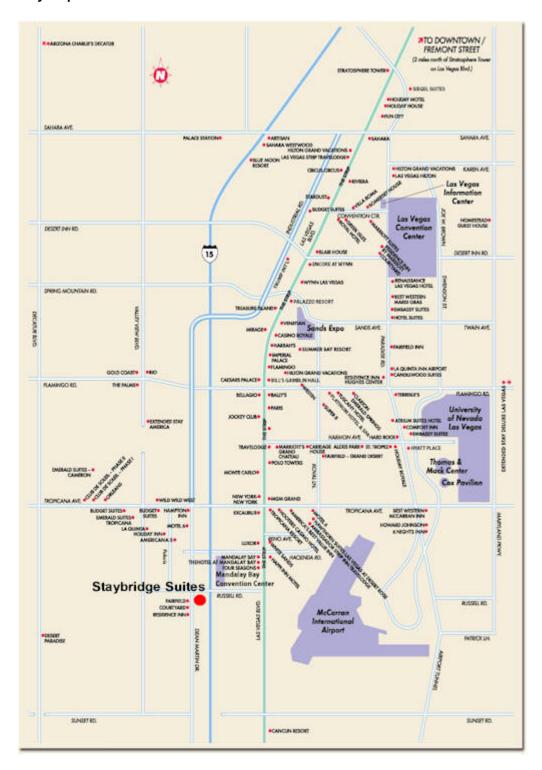

is free to Staybridge/HSU students.

#### Sleeping Room Rate:

HSU Room Rate is \$115.00 per person. Students making reservation must identify that they are part of "HS University" training.

#### Directions:

#### From Airport:

#### From McCarran International Airport:

- Distance: 3.7 MI / 5.95 KM South West to Hotel
- Complimentary Airport Shuttle
- Take ramp onto Paradise toward Las Vegas (I-215)/I-15 go 1.4 mi. Take LV exit onto I-215 W Las Vegas/Salt Lake City go 1.5 mi. Exit #12A/Las Vegas onto I-15 N go 1.2 mi. Exit #36/Russell/Frank Sinatra. Russell left on W Russell Rd go 0.8 mi.

**Driving Directions:** Take I-15 to exit 36 going west on Russell/Frank Sinatra Dr. Make your 1st available left.

©HS University Page 1

# Student Information Packet – Las Vegas, NV

### City Map:



©HS University Page 2