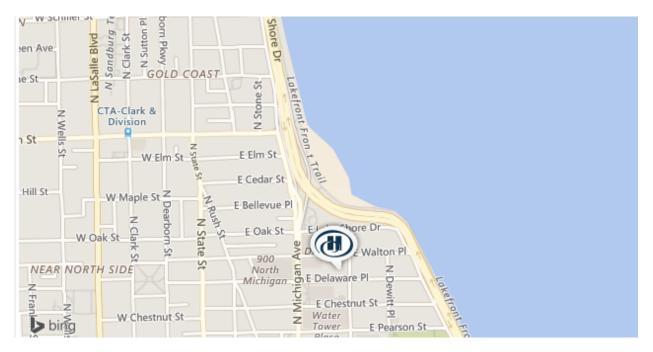

(55) to Dan Ryan Expy (94) W. Dan Ryan merges with Kennedy Expy (90/94) Exit Ohio St. East to Michigan Ave. turn left to John Hancock Bldg. go Rt. on Delaware and 1st stop sign left.

#### **Distance from Hotel:**

12 mi.

## Drive Time:

30 min.

| Туре          | Typical Minimum Charge |
|---------------|------------------------|
| Super Shuttle | 20.00 USD              |
| Subway/Rail   | 2.25 USD               |
| Taxi          | 30.00 USD              |

## Parking:

#### Self parking

\$47.00 (Garage Park 6 ft max)

#### Valet parking

\$66.00 (Valet Park 6'8" max)

#### Secured

Available

#### Covered

Available

## In/Out Privileges

Available

### **Other Parking Information**

Allow 20-25 minutes for valet service pick-up.

# **Student Information Packet for Chicago**

## Map:



## Training Information:

- Breakfast will be served at 8:30am each morning
- Please remember to sign-in each day. If the spelling of your name is incorrect please correct it. We will be using the sign-in sheets for all certificates.
- Class begins at 9:00am each day and will end at 4:00 each day.
- Please make sure you pick up all your training needs from the student desk on the first day which will be located right outside of the training room.
- Please make sure you put your email address on the sign-in sheet. We will be using this for evaluation purposes only.