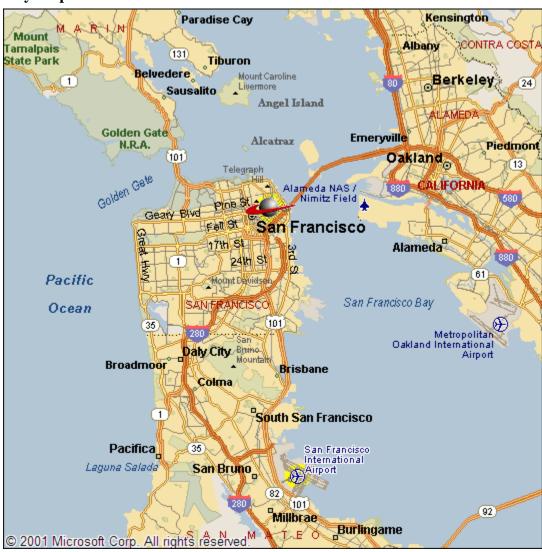

**Student Information Packet – San Francisco**

## **Airport**

Flights should be booked into San Francisco International Airport. A car is not necessary, and we recommend using BART, a taxi, or the San Francisco Airporter to get to your hotel. You can get onto BART from the international terminal; it costs \$4.95 one way, and departs every 15 - 20 minutes. Taxicabs are located outside baggage claim. The Airporter has 7 stops outside baggage claim departing every 20-30 minutes, with adult round trip fares at \$14.00. Be sure to let the driver know your hotel.

#### Links:

The Official Visitors Site for San Francisco - <a href="http://www.onlyinsanfrancisco.com/">http://www.onlyinsanfrancisco.com/</a> SF Guide - <a href="http://www.sfguide.com/">http://www.sfguide.com/</a>

### City Map:



©HS University Page 2

# **Student Information Packet – San Francisco**



## **Sleeping Room Rate:**

**\$139.00** a night (HSU Group Rate). To make reservations, please contact the reservations department at 415-771-9000. Please make room reservations directly with the hotel.

#### **Directions:**

## From Airport:

**From San Francisco International Airport:** Follow Highway 101 North. Take the Mission / Van Ness exit. Follow Van Ness for three miles. Turn right onto North Point Street. Continue on North Point Street for four blocks until you arrive at a three-way intersection at North Point, Columbus, and Leavenworth. The Holiday Inn Fisherman's Wharf will be on the left, at 1300 Columbus Avenue.

**From I-80 Westbound:** Cross the Bay Bridge into San Francisco. Exit left at Main / E